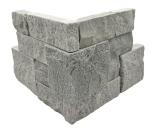

Grey 100006894 - 8"x24" Marble Ledger - Tumbled

Light Beige 100006897 8"x24" Limestone Ledger Corner - Tumbled

Taupe 100006899 8\*x24\* Limestone Ledger Corner - Tumbled

Mixed Beige and Grey 100006901 8"x24" Limestone Ledger Corner - Tumbled

Grey 100006895 8"x24" Marble Ledger Corner - Tumbled