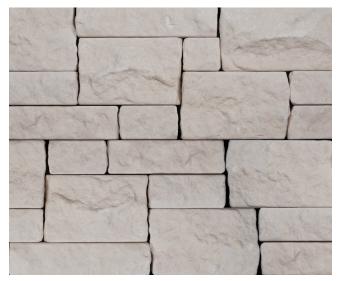

## Tumbled Ledgers Natural Stone

Light Beige 100006896 - 8"x24" Limestone Ledger - Tumbled

Taupe 100006898 - 8"x24" Marble Ledger - Tumbled

Mixed Beige and Grey 100006900 - 8"x24" Limestone Ledger - Tumbled

Grey 100006894 - 8"x24" Marble Ledger - Tumbled

Light Beige 100006897 8"x24" Limestone Ledger Corner - Tumbled

Taupe 100006899 8\*x24\* Limestone Ledger Corner - Tumbled

Mixed Beige and Grey 100006901 8"x24" Limestone Ledger Corner - Tumbled