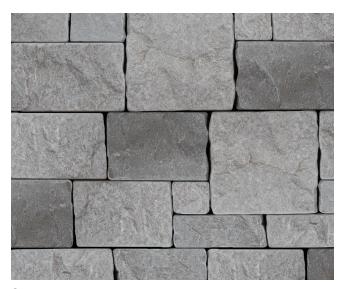

Grey 100006894 - 8"x24" Marble Ledger - Tumbled

Light Beige 100006897 8"x24" Limestone Ledger Corner - Tumbled

Taupe 100006899 8\*x24\* Limestone Ledger Corner - Tumbled

Mixed Beige and Grey 100006901 8"x24" Limestone Ledger Corner - Tumbled

Grey 100006895 8"x24" Marble Ledger Corner - Tumbled