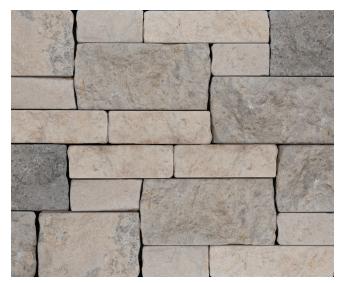

## Tumbled Ledgers Natural Stone

Light Beige 100006896 - 8"x24" Limestone Ledger - Tumbled

Taupe 100006898 - 8"x24" Marble Ledger - Tumbled

Mixed Beige and Grey 100006900 - 8"x24" Limestone Ledger - Tumbled