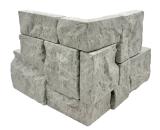

Grey 100006894 - 8"x24" Marble Ledger - Tumbled

Light Beige 100006897 8"x24" Limestone Ledger Corner - Tumbled

Taupe 100006899 8\*x24\* Limestone Ledger Corner - Tumbled

Mixed Beige and Grey 100006901 8"x24" Limestone Ledger Corner - Tumbled

Grey 100006895 8"x24" Marble Ledger Corner - Tumbled