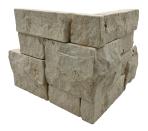

Grey 100006894 - 8"x24" Marble Ledger - Tumbled

Light Beige 100006897 8"x24" Limestone Ledger Corner - Tumbled

Taupe 100006899 8\*x24\* Limestone Ledger Corner - Tumbled

Mixed Beige and Grey 100006901 8"x24" Limestone Ledger Corner - Tumbled

Grey 100006895 8"x24" Marble Ledger Corner - Tumbled