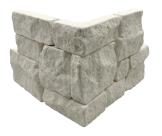

Grey 100006894 - 8"x24" Marble Ledger - Tumbled

Light Beige 100006897 8"x24" Limestone Ledger Corner - Tumbled

Taupe 100006899 8\*x24\* Limestone Ledger Corner - Tumbled

Mixed Beige and Grey 100006901 8"x24" Limestone Ledger Corner - Tumbled

Grey 100006895 8"x24" Marble Ledger Corner - Tumbled