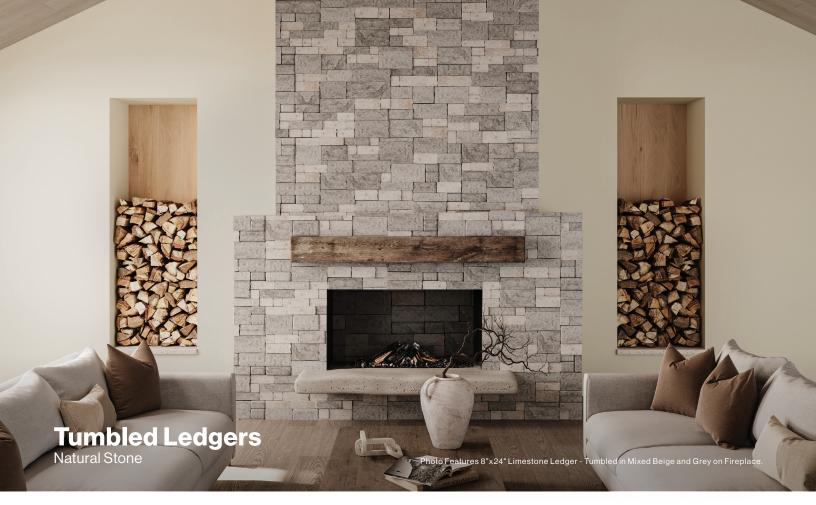

## Tumbled Ledgers Natural Stone

Light Beige 100006896 - 8"x24" Limestone Ledger - Tumbled

Taupe 100006898 - 8"x24" Marble Ledger - Tumbled

Mixed Beige and Grey 100006900 - 8"x24" Limestone Ledger - Tumbled