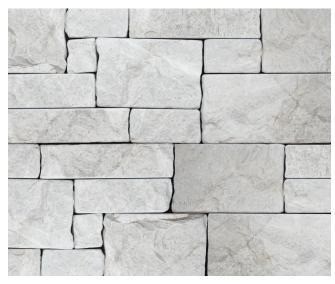

Grey 100006894 - 8"x24" Marble Ledger - Tumbled

Light Beige 100006897 8"x24" Limestone Ledger Corner - Tumbled

Taupe 100006899 8\*x24\* Limestone Ledger Corner - Tumbled

Mixed Beige and Grey 100006901 8"x24" Limestone Ledger Corner - Tumbled

Grey 100006895 8"x24" Marble Ledger Corner - Tumbled