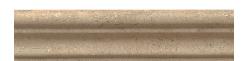

LMNBURLAP0306H 3"x6" Honed

LMNBURLAP0101H 1"x1" Mosaic - Honed (12"x12" Sheet)

LMNBURLAPLNR Random Linear Mosaic - Honed (12"x12" Sheet)

LMNBURLAPCHAIR 2"x12" Chair Rail - Honed

LMNBURLAPCANE 9/16"x3/4"x12" Cane - Honed

## SIZING & PACKAGING

| Туре   | Shape | Item Code       | Size           | Description                  | Pcs / Ctn | Sf / Ctn |
|--------|-------|-----------------|----------------|------------------------------|-----------|----------|
| Field  |       | LMNBURLAP0306H  | 3"x6"          | Field Tile - Honed           | -         | -        |
|        |       | LMNBURLAP0606H  | 6"x6"          | Field Tile - Honed           | -         | -        |
|        |       | LMNBURLAP1212H  | 12"x12"        | Field Tile - Honed           | -         | -        |
|        |       | LMNBURLAP1224H  | 12"x24"        | Field Tile - Honed           | -         | -        |
|        |       | LMNBURLAP1818H  | 18"x18"        | Field Tile - Honed           | -         | -        |
|        |       | LMNBURLAP2424H  | 24"x24"        | Field Tile - Honed           | -         | -        |
| Trim   |       | LMNBURLAPCANE   | 9/16"x3/4"x12" | Cane-Honed                   | -         | -        |
|        |       | LMNBURLAPCHAIR  | 2"x12"         | Chair Rail - Honed           | -         | -        |
| Mosaic |       | LMNBURLAP0101H  | 12"x12" Sheet  | 1"x1" Mosaic - Honed         | -         | -        |
|        |       | LMNBURLAPLNR    | 12"x12" Sheet  | Random Linear Mosaic - Honed | -         | -        |
| Slab   |       | LMNBURLAPSLAB2H | 2 cm           | Slab-Honed                   |           |          |