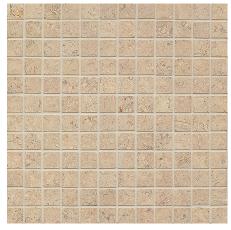

LMNBURLAP0306H 3"x6" Honed

LMNBURLAP0101H 1"x1" Mosaic - Honed (12"x12" Sheet)

LMNBURLAPLNR Random Linear Mosaic - Honed (12"x12" Sheet)

LMNBURLAPCHAIR 2"x12" Chair Rail - Honed

LMNBURLAPCANE 9/16"x3/4"x12" Cane - Honed

## SIZING & PACKAGING

| Туре   | Shape | Item Code       | Size           | Description                  | Pcs / Ctn | Sf / Ctn |
|--------|-------|-----------------|----------------|------------------------------|-----------|----------|
| Field  |       | LMNBURLAP0306H  | 3"x6"          | Field Tile - Honed           | -         | -        |
|        |       | LMNBURLAP0606H  | 6"x6"          | Field Tile - Honed           | -         | -        |
|        |       | LMNBURLAP1212H  | 12"x12"        | Field Tile - Honed           | -         | -        |
|        |       | LMNBURLAP1224H  | 12"x24"        | Field Tile - Honed           | -         | -        |
|        |       | LMNBURLAP1818H  | 18"x18"        | Field Tile - Honed           | -         | -        |
|        |       | LMNBURLAP2424H  | 24"x24"        | Field Tile - Honed           | -         | -        |
| Trim   |       | LMNBURLAPCANE   | 9/16"x3/4"x12" | Cane-Honed                   | -         | -        |
|        |       | LMNBURLAPCHAIR  | 2"x12"         | Chair Rail - Honed           | -         | -        |
| Mosaic |       | LMNBURLAP0101H  | 12"x12" Sheet  | 1"x1" Mosaic - Honed         | -         | -        |
|        |       | LMNBURLAPLNR    | 12"x12" Sheet  | Random Linear Mosaic - Honed | -         | -        |
| Slab   |       | LMNBURLAPSLAB2H | 2 cm           | Slab-Honed                   |           |          |