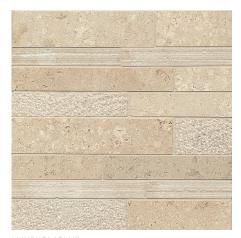

## SIZING & PACKAGING

| Туре   | Shape | Item Code       | Size           | Description                  | Pcs / Ctn | Sf / Ctn |
|--------|-------|-----------------|----------------|------------------------------|-----------|----------|
| Field  |       | LMNBURLAP0306H  | 3"x6"          | Field Tile - Honed           | -         | -        |
|        |       | LMNBURLAP0606H  | 6"x6"          | Field Tile - Honed           | -         | -        |
|        |       | LMNBURLAP1212H  | 12"x12"        | Field Tile - Honed           | -         | -        |
|        |       | LMNBURLAP1224H  | 12"x24"        | Field Tile - Honed           | -         | -        |
|        |       | LMNBURLAP1818H  | 18"x18"        | Field Tile - Honed           | -         | -        |
|        |       | LMNBURLAP2424H  | 24"x24"        | Field Tile - Honed           | -         | -        |
| Trim   |       | LMNBURLAPCANE   | 9/16"x3/4"x12" | Cane-Honed                   | -         | -        |
|        |       | LMNBURLAPCHAIR  | 2"x12"         | Chair Rail - Honed           | -         | -        |
| Mosaic |       | LMNBURLAP0101H  | 12"x12" Sheet  | 1"x1" Mosaic - Honed         | -         | -        |
|        |       | LMNBURLAPLNR    | 12"x12" Sheet  | Random Linear Mosaic - Honed | -         | -        |
| Slab   |       | LMNBURLAPSLAB2H | 2 cm           | Slab-Honed                   |           |          |