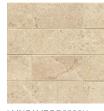

LMNCAMRGO0101H 1"x1" Mosaic Honed

LMNCAMRGOSLAB2H - 2 cm Slab Honed LMNCAMRGOSLAB2P - 2 cm Slab Polished LMNCAMRGOSLAB3H - 3 cm Slab Honed

LMNCAMRGO0306H 3"x6" Honed

LMNCAMRGOLNR Random Linear Mosaic

## Sizes

| Shape | Size               | Sq Ft/Piece |
|-------|--------------------|-------------|
|       | 3"x6" Field Tile   | .125        |
|       | 6"x6" Field Tile   | .25         |
|       | 12"x12" Field Tile | 1           |
|       | 12"x24" Field Tile | 2           |
|       | 18"x18" Field Tile | 2.25        |
|       | 24"x24" Field Tile | 4           |