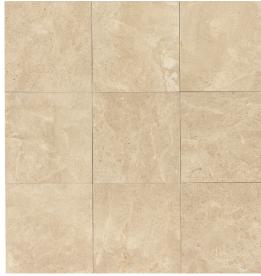

## Camargo Venezia Limestone

LMNCAMRGOCHAIR 2"x12" Chair Rail Honed

LMNCAMRGOCANE 3/4"x12" Cane Honed

LMNCAMRGO1212H - 12"x12" Honed LMNCAMRG01224H - 12\*x24\* Honed LMNCAMRG01818H - 18\*x18\* Honed LMNCAMRG02424H - 24\*x24\* Honed

## Sizes

| Shape | Size               | Sq Ft/Piece |
|-------|--------------------|-------------|
|       | 3"x6" Field Tile   | .125        |
|       | 6"x6" Field Tile   | .25         |
|       | 12"x12" Field Tile | 1           |
|       | 12"x24" Field Tile | 2           |
|       | 18"x18" Field Tile | 2.25        |
|       | 24"x24" Field Tile | 4           |