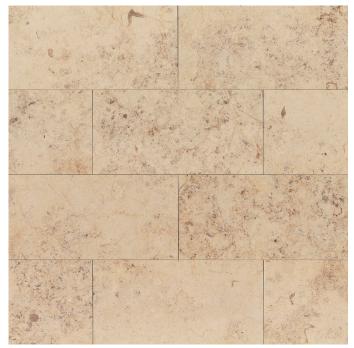

# Bedrosians<sup>®</sup> Tile & Stone

Available Sizes

LMNJURBGE1224H - 12"x24" Honed LMNJURBGE1836H - 18"x36" Honed

LMNJURBGE1818H - 18"x18" Honed LMNJURBGE2424H - 24"x24" Honed

### SIZING & PACKAGING

| Туре  | Shape | Item Code      | Size    | Description        | Pcs / Ctn | Sf / Ctn |
|-------|-------|----------------|---------|--------------------|-----------|----------|
| Field |       | LMNJURBGE1224H | 12"x24" | Field Tile - Honed | -         | -        |
|       |       | LMNJURBGE1818H | 18"x18" | Field Tile - Honed | -         | -        |
|       |       | LMNJURBGE1836H | 18"x36" | Field Tile - Honed | -         | -        |
|       |       | LMNJURBGE2424H | 24"x24" | Field Tile - Honed | -         | -        |