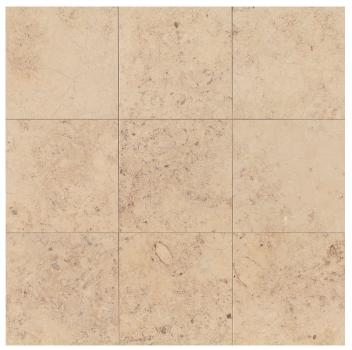

# Bedrosians<sup>®</sup> Tile & Stone

Available Sizes

LMNJURBGE1224H - 12"x24" Honed LMNJURBGE1836H - 18"x36" Honed

LMNJURBGE1818H - 18"x18" Honed LMNJURBGE2424H - 24"x24" Honed

### SIZING & PACKAGING

| Туре  | Shape | Item Code      | Size    | Description        | Pcs / Ctn | Sf / Ctn |
|-------|-------|----------------|---------|--------------------|-----------|----------|
| Field |       | LMNJURBGE1224H | 12"x24" | Field Tile - Honed | -         | -        |
|       |       | LMNJURBGE1818H | 18"x18" | Field Tile - Honed | -         | -        |
|       |       | LMNJURBGE1836H | 18"x36" | Field Tile - Honed | -         | -        |
|       |       | LMNJURBGE2424H | 24"x24" | Field Tile - Honed | -         | -        |