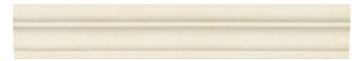

# Bedrosians<sup>®</sup> Tile & Stone

Caspian Bisque Natural Stone (Marble)

MRBCASBIS1224H - 12"x24" Mesh Back Field Tile - Honed

100005480 - 3"x12" Mesh Back Field Tile - Honed

100005484 - 2"x12" Mesh Back Chair Rail - Honed

## SIZING & PACKAGING

| Туре   | Shape | Item Code      | Size          | Description                     | Pcs/Ctn | Sf / Ctn |
|--------|-------|----------------|---------------|---------------------------------|---------|----------|
| Field  |       | 100005480      | 3"x12"        | Mesh Back Field Tile - Honed    | -       | -        |
|        |       | MRBCASBIS1224H | 12"x24"       | Mesh Back Field Tile - Honed    | -       | -        |
| Trim   |       | 100005485      | 1/2"x12"      | Cane-Honed                      | -       | -        |
|        |       | 100005484      | 2"x12"        | Mesh Back Chair Rail - Honed    | -       | -        |
| Mosaic |       | 100005483      | 12"x12" Sheet | 3" Mesh Back Hex Mosaic - Honed | -       | -        |