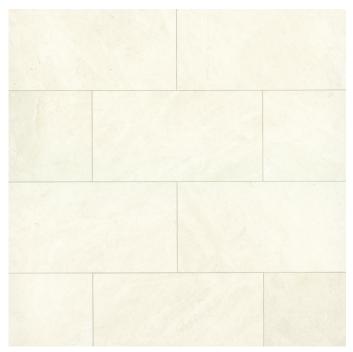

# Bedrosians<sup>®</sup> Tile & Stone

Caspian Bisque Natural Stone (Marble)

MRBCASBIS1224H - 12"x24" Mesh Back Field Tile - Honed

100005480 - 3"x12" Mesh Back Field Tile - Honed

100005484 - 2"x12" Mesh Back Chair Rail - Honed

## SIZING & PACKAGING

| Туре   | Shape | Item Code      | Size          | Description                     | Pcs/Ctn | Sf / Ctn |
|--------|-------|----------------|---------------|---------------------------------|---------|----------|
| Field  |       | 100005480      | 3"x12"        | Mesh Back Field Tile - Honed    | -       | -        |
|        |       | MRBCASBIS1224H | 12"x24"       | Mesh Back Field Tile - Honed    | -       | -        |
| Trim   |       | 100005485      | 1/2"x12"      | Cane-Honed                      | -       | -        |
|        |       | 100005484      | 2"x12"        | Mesh Back Chair Rail - Honed    | -       | -        |
| Mosaic |       | 100005483      | 12"x12" Sheet | 3" Mesh Back Hex Mosaic - Honed | -       | -        |