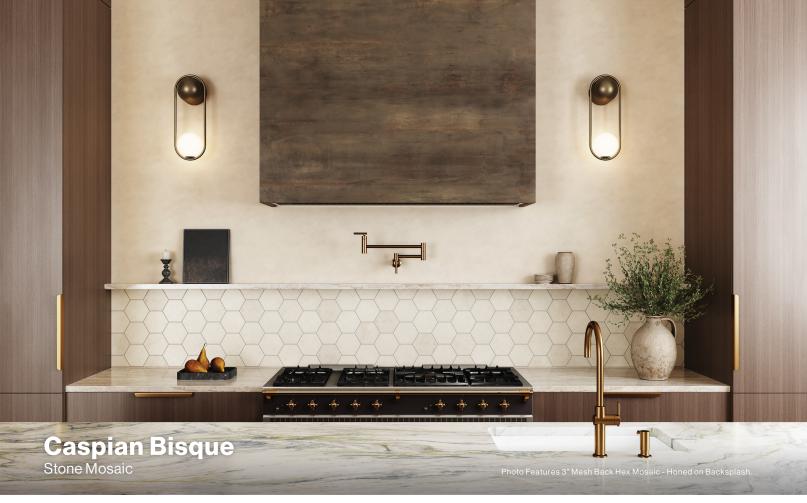

# Bedrosians<sup>®</sup> Tile & Stone

Caspian Bisque Natural Stone (Marble)

MRBCASBIS1224H - 12"x24" Mesh Back Field Tile - Honed

100005480 - 3"x12" Mesh Back Field Tile - Honed

100005484 - 2"x12" Mesh Back Chair Rail - Honed

100005483 - 3" Mesh Back Hex Mosaic - Honed

100005485 - 1/2"x12" Cane - Honed