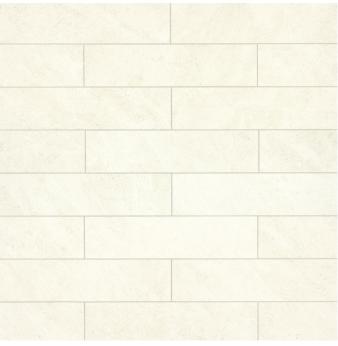

# Bedrosians<sup>®</sup> Tile & Stone

Caspian Bisque Natural Stone (Marble)

MRBCASBIS1224H - 12"x24" Mesh Back Field Tile - Honed

100005480 - 3"x12" Mesh Back Field Tile - Honed

100005484 - 2"x12" Mesh Back Chair Rail - Honed

## SIZING & PACKAGING

| Туре   | Shape | Item Code      | Size          | Description                     | Pcs/Ctn | Sf / Ctn |
|--------|-------|----------------|---------------|---------------------------------|---------|----------|
| Field  |       | 100005480      | 3"x12"        | Mesh Back Field Tile - Honed    | -       | -        |
|        |       | MRBCASBIS1224H | 12"x24"       | Mesh Back Field Tile - Honed    | -       | -        |
| Trim   |       | 100005485      | 1/2"x12"      | Cane-Honed                      | -       | -        |
|        |       | 100005484      | 2"x12"        | Mesh Back Chair Rail - Honed    | -       | -        |
| Mosaic |       | 100005483      | 12"x12" Sheet | 3" Mesh Back Hex Mosaic - Honed | -       | -        |