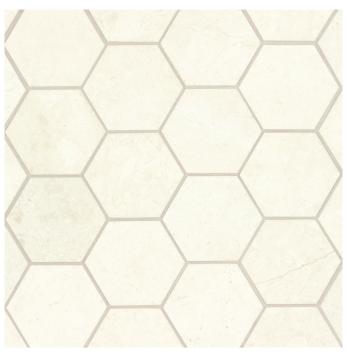

100005483 - 3" Mesh Back Hex Mosaic - Honed

100005485 - 1/2"x12" Cane - Honed

## SIZING & PACKAGING

| Туре   | Shape | Item Code      | Size          | Description                     | Pcs/Ctn | Sf / Ctn |
|--------|-------|----------------|---------------|---------------------------------|---------|----------|
| Field  |       | 100005480      | 3"x12"        | Mesh Back Field Tile - Honed    | -       | -        |
|        |       | MRBCASBIS1224H | 12"x24"       | Mesh Back Field Tile - Honed    | -       | -        |
| Trim   |       | 100005485      | 1/2"x12"      | Cane-Honed                      | -       | -        |
|        |       | 100005484      | 2"x12"        | Mesh Back Chair Rail - Honed    | -       | -        |
| Mosaic |       | 100005483      | 12"x12" Sheet | 3" Mesh Back Hex Mosaic - Honed | -       | -        |