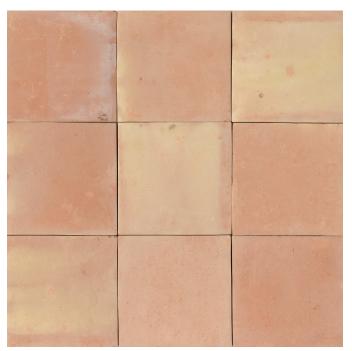

## Field Tile - Matte

SAL1212 - 111/2"x111/2" Mexican Saltillo Pavers - Matte

SAL1212S - 11 1/2" x11 1/2" Mexican Saltillo Pavers - Sealed - Matte

SALSUP1212 - 11 1/2"x11 1/2" Super Saltillo Pavers - Matte