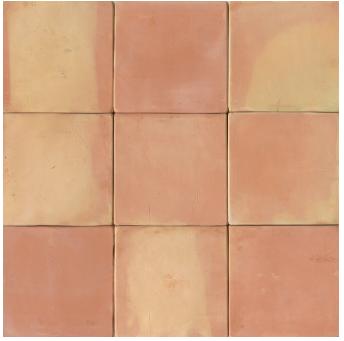

## Field Tile - Matte

SAL1212 - 111/2"x111/2" Mexican Saltillo Pavers - Matte

SAL1212S - 11 1/2" x11 1/2" Mexican Saltillo Pavers - Sealed - Matte

SALSUP1212 - 11 1/2"x11 1/2" Super Saltillo Pavers - Matte