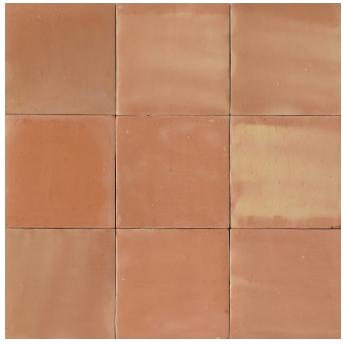

## Field Tile - Matte

SAL1212 - 111/2"x111/2" Mexican Saltillo Pavers - Matte

SAL1212S - 11 1/2" x11 1/2" Mexican Saltillo Pavers - Sealed - Matte

SALSUP1212 - 11 1/2"x11 1/2" Super Saltillo Pavers - Matte