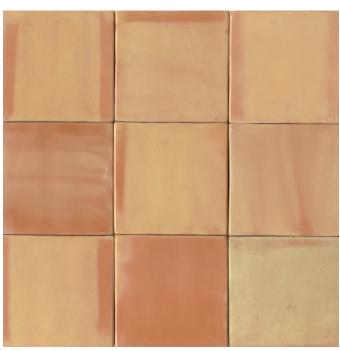

## Field Tile - Matte

SAL1212 - 111/2"x111/2" Mexican Saltillo Pavers - Matte

SAL1212S - 11 1/2" x11 1/2" Mexican Saltillo Pavers - Sealed - Matte

SALSUP1212 - 11 1/2"x11 1/2" Super Saltillo Pavers - Matte